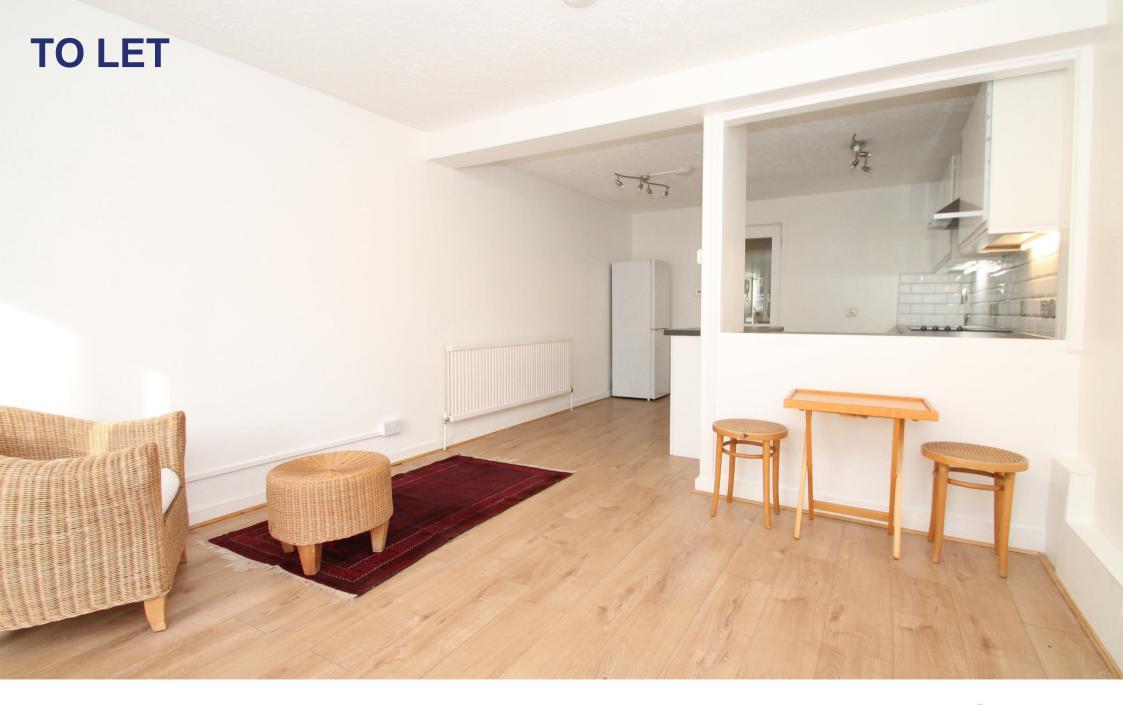

## Penrith Road, Tottenham, London, N15

REFURBISHED GROUND FLOOR FLAT WITH PATIO GARDEN LOCATED CLOSE TO LOCAL SHOPS, RESTAURANTS, BUS ROUTES AND SEVEN SISTERS UNDERGROUND STATION.

One double bedroom • Modern fitted kitchen with appliances • Modern wet room • Spacious living space with door to rear paved patio garden with brick built cupboard • Large storage cupboard • Gas central heating • Double glazing • Secure communal entrance with entry phone • New laminate floors • Easy walking distance to local shops, bus routes and both Haringay overground station and Seven Sisters underground station • Parking facilities subject to parking permits.

Haringay council band B 5 weeks deposit £1730 Minimum annual household income to meet referencing criteria £45,000

- One double bedroom
- Ground floor flat
- Open plan living/kitchen space
- Modern kitchen with appliances
- Spacious wet room
- Own patio garden
- Secure communal entrance
- Close to local shops/restaurants