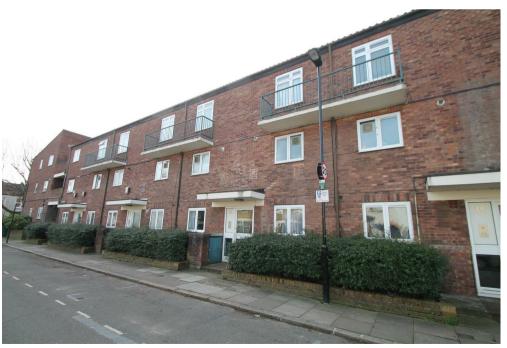

Penrith Road, Tottenham, London, N15 £1,500 Per Calendar Month

## Penrith Road, Tottenham, London, N15

REFURBISHED GROUND FLOOR FLAT WITH PATIO GARDEN LOCATED CLOSE TO LOCAL SHOPS, RESTAURANTS, BUS ROUTES AND SEVEN SISTERS UNDERGROUND STATION.

One double bedroom • Modern fitted kitchen with appliances • Modern wet room • Spacious living space with door to rear paved patio garden with brick built cupboard • Large storage cupboard • Gas central heating • Double glazing • Secure communal entrance with entry phone • New laminate floors • Easy walking distance to local shops, bus routes and both Haringay overground station and Seven Sisters underground station • Parking facilities subject to parking permits.

Haringay council band B 5 weeks deposit £1730 Minimum annual household income to meet referencing criteria £45,000

- One double bedroom
- Ground floor flat
- Open plan living/kitchen space
- Modern kitchen with appliances
- Spacious wet room
- Own patio garden
- Secure communal entrance
- Close to local shops/restaurants