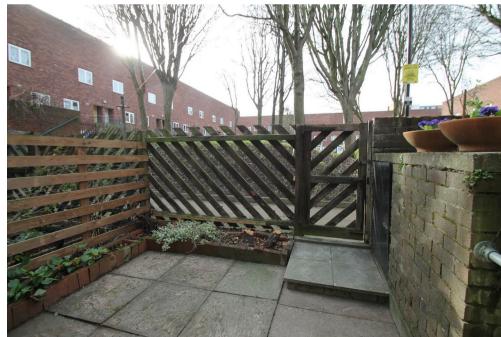

## Penrith Road, Tottenham, London, N15

REFURBISHED GROUND FLOOR FLAT WITH PATIO GARDEN LOCATED CLOSE TO LOCAL SHOPS, RESTAURANTS, BUS ROUTES AND SEVEN SISTERS UNDERGROUND STATION.

One double bedroom • Modern fitted kitchen with appliances • Modern wet room • Spacious living space with door to rear paved patio garden with brick built cupboard • Large storage cupboard • Gas central heating • Double glazing • Secure communal entrance with entry phone • New laminate floors • Easy walking distance to local shops, bus routes and both Haringay overground station and Seven Sisters underground station • Parking facilities subject to parking permits.

Haringay council band B 5 weeks deposit £1730 Minimum annual household income to meet referencing criteria £45,000

- One double bedroom
- Ground floor flat
- Open plan living/kitchen space
- Modern kitchen with appliances
- Spacious wet room
- Own patio garden
- Secure communal entrance
- Close to local shops/restaurants