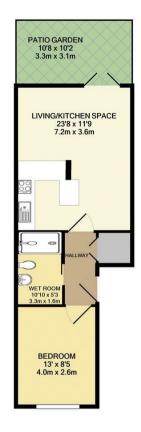

## Penrith Road Tottenham London N15 5QY

Tenure:

Gross Internal Area: 506.00 sq ft

TOTAL APPROX. FLOOR AREA 506 SQ.FT. (47.0 SQ.M.)

Whilst every attempt has been made to ensure the accuracy of the floor plan contained here, measurements of doors, windows, rooms and any other litens are approximate and no responsibility is taken for any entor, omission, or mis-statement. This plan is for illustrative purposes only and should be used as such by any prospective purchaser. The services, systems and appliances shown have not been tested and no guarantee as to their operability or efficiency can be given.