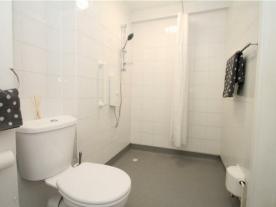

## Penrith Road, Tottenham, London, N15

REFURBISHED GROUND FLOOR FLAT WITH PATIO GARDEN LOCATED CLOSE TO LOCAL SHOPS, RESTAURANTS, BUS ROUTES AND SEVEN SISTERS UNDERGROUND STATION.

One double bedroom • Modern fitted kitchen with appliances • Modern wet room • Spacious living space with door to rear paved patio garden with brick built cupboard • Large storage cupboard • Gas central heating • Double glazing • Secure communal entrance with entry phone • New laminate floors • Easy walking distance to local shops, bus routes and both Haringay overground station and Seven Sisters underground station • Parking facilities subject to parking permits.

Haringay council band B 5 weeks deposit £1730 Minimum annual household income to meet referencing criteria £45,000

- One double bedroom
- Ground floor flat
- Open plan living/kitchen space
- Modern kitchen with appliances
- Spacious wet room
- Own patio garden
- Secure communal entrance
- Close to local shops/restaurants