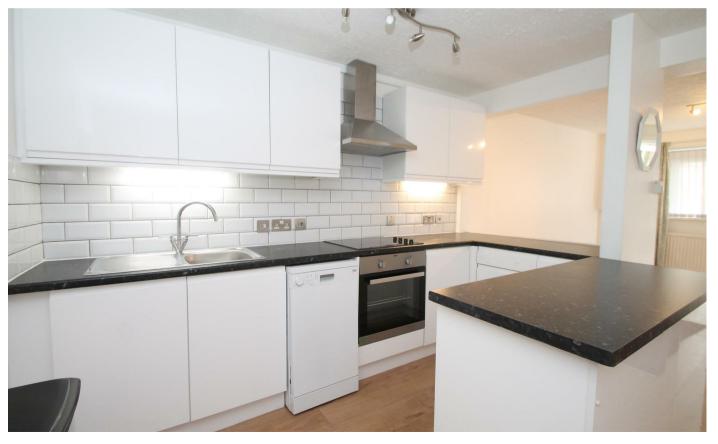

## Penrith Road, Tottenham, London, N15

REFURBISHED GROUND FLOOR FLAT WITH PATIO GARDEN LOCATED CLOSE TO LOCAL SHOPS, RESTAURANTS, BUS ROUTES AND SEVEN SISTERS UNDERGROUND STATION.

One double bedroom • Modern fitted kitchen with appliances • Modern wet room • Spacious living space with door to rear paved patio garden with brick built cupboard • Large storage cupboard • Gas central heating • Double glazing • Secure communal entrance with entry phone • New laminate floors • Easy walking distance to local shops, bus routes and both Haringay overground station and Seven Sisters underground station • Parking facilities subject to parking permits.

Haringay council band B 5 weeks deposit £1730 Minimum annual household income to meet referencing criteria £45,000

- One double bedroom
- Ground floor flat
- Open plan living/kitchen space
- Modern kitchen with appliances
- Spacious wet room
- Own patio garden
- Secure communal entrance
- Close to local shops/restaurants