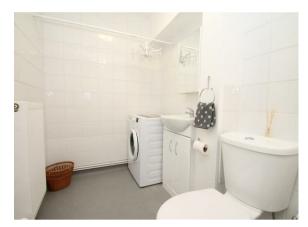

## Penrith Road, Tottenham, London, N15

REFURBISHED GROUND FLOOR FLAT WITH PATIO GARDEN LOCATED CLOSE TO LOCAL SHOPS, RESTAURANTS, BUS ROUTES AND SEVEN SISTERS UNDERGROUND STATION.

One double bedroom • Modern fitted kitchen with appliances • Modern wet room • Spacious living space with door to rear paved patio garden with brick built cupboard • Large storage cupboard • Gas central heating • Double glazing • Secure communal entrance with entry phone • New laminate floors • Easy walking distance to local shops, bus routes and both Haringay overground station and Seven Sisters underground station • Parking facilities subject to parking permits.

Haringay council band B 5 weeks deposit £1730 Minimum annual household income to meet referencing criteria £45,000

- One double bedroom
- Ground floor flat
- Open plan living/kitchen space
- Modern kitchen with appliances
- Spacious wet room
- Own patio garden
- Secure communal entrance
- Close to local shops/restaurants