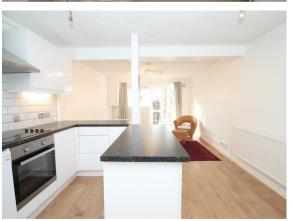

## Penrith Road, Tottenham, London, N15

REFURBISHED GROUND FLOOR FLAT WITH PATIO GARDEN LOCATED CLOSE TO LOCAL SHOPS, RESTAURANTS, BUS ROUTES AND SEVEN SISTERS UNDERGROUND STATION.

One double bedroom • Modern fitted kitchen with appliances • Modern wet room • Spacious living space with door to rear paved patio garden with brick built cupboard • Large storage cupboard • Gas central heating • Double glazing • Secure communal entrance with entry phone • New laminate floors • Easy walking distance to local shops, bus routes and both Haringay overground station and Seven Sisters underground station • Parking facilities subject to parking permits.

Haringay council band B 5 weeks deposit £1730 Minimum annual household income to meet referencing criteria £45,000

- One double bedroom
- Ground floor flat
- Open plan living/kitchen space
- Modern kitchen with appliances
- Spacious wet room
- Own patio garden
- Secure communal entrance
- Close to local shops/restaurants