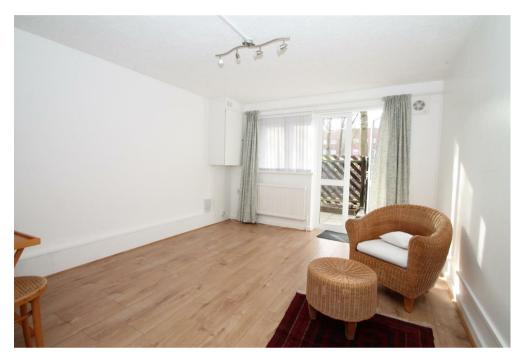

## Penrith Road, Tottenham, London, N15

REFURBISHED GROUND FLOOR FLAT WITH PATIO GARDEN LOCATED CLOSE TO LOCAL SHOPS, RESTAURANTS, BUS ROUTES AND SEVEN SISTERS UNDERGROUND STATION.

One double bedroom • Modern fitted kitchen with appliances • Modern wet room • Spacious living space with door to rear paved patio garden with brick built cupboard • Large storage cupboard • Gas central heating • Double glazing • Secure communal entrance with entry phone • New laminate floors • Easy walking distance to local shops, bus routes and both Haringay overground station and Seven Sisters underground station • Parking facilities subject to parking permits.

Haringay council band B 5 weeks deposit £1730 Minimum annual household income to meet referencing criteria £45,000

- One double bedroom
- Ground floor flat
- Open plan living/kitchen space
- Modern kitchen with appliances
- Spacious wet room
- Own patio garden
- Secure communal entrance
- Close to local shops/restaurants